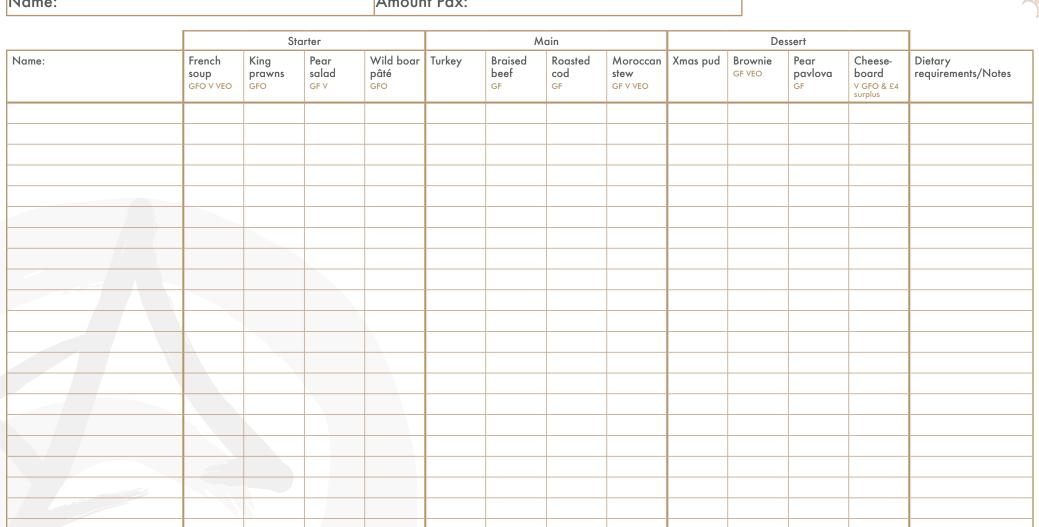

## **Terms & Conditions**

|        |                             | Starter Main          |                       |                          |        |                       |                      |                              | Des      |  |                       |                                           |                               |
|--------|-----------------------------|-----------------------|-----------------------|--------------------------|--------|-----------------------|----------------------|------------------------------|----------|--|-----------------------|-------------------------------------------|-------------------------------|
| Name:  | French<br>soup<br>GFO V VEO | King<br>prawns<br>GFO | Pear<br>salad<br>GF V | Wild boar<br>pâté<br>GFO | Turkey | Braised<br>beef<br>GF | Roasted<br>cod<br>GF | Moroccan<br>stew<br>GF V VEO | Xmas pud |  | Pear<br>pavlova<br>GF | Cheese-<br>board<br>V GFO & £4<br>surplus | Dietary<br>requirements/Notes |
|        |                             |                       |                       |                          |        |                       |                      |                              |          |  |                       |                                           |                               |
|        |                             |                       |                       |                          |        |                       |                      |                              |          |  |                       |                                           |                               |
|        |                             |                       |                       |                          |        |                       |                      |                              |          |  |                       |                                           |                               |
|        |                             |                       |                       |                          |        |                       |                      |                              |          |  |                       |                                           |                               |
|        |                             |                       |                       |                          |        |                       |                      |                              |          |  |                       |                                           |                               |
|        |                             |                       |                       |                          |        |                       |                      |                              |          |  |                       |                                           |                               |
|        |                             |                       |                       |                          |        |                       |                      |                              |          |  |                       |                                           |                               |
|        |                             |                       |                       |                          |        |                       |                      |                              |          |  |                       |                                           |                               |
|        |                             |                       |                       |                          |        |                       |                      |                              |          |  |                       |                                           |                               |
|        |                             |                       |                       |                          |        |                       |                      |                              |          |  |                       |                                           |                               |
|        |                             |                       |                       |                          |        |                       |                      |                              |          |  |                       |                                           |                               |
|        |                             |                       |                       |                          |        |                       |                      |                              |          |  |                       |                                           |                               |
|        |                             |                       |                       |                          |        |                       |                      |                              |          |  |                       |                                           |                               |
|        |                             |                       |                       |                          |        |                       |                      |                              |          |  |                       |                                           |                               |
|        |                             |                       |                       |                          |        |                       |                      |                              |          |  |                       |                                           |                               |
|        |                             |                       |                       |                          |        |                       |                      |                              |          |  |                       |                                           |                               |
|        |                             |                       |                       |                          |        |                       |                      |                              |          |  |                       |                                           |                               |
|        |                             |                       |                       |                          |        |                       |                      |                              |          |  |                       |                                           |                               |
|        |                             |                       |                       |                          |        |                       |                      |                              |          |  |                       |                                           |                               |
| Total: |                             |                       |                       |                          |        |                       |                      |                              |          |  |                       |                                           |                               |